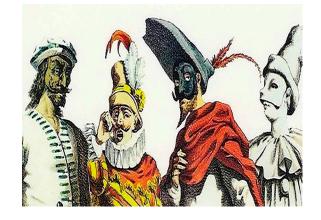

## Commedia

You will be exploring an Italian style of theatre from the 1500s which has continued to influence drama today. You will be focusing on body language, use of gesture and learning how to perform wearing a mask.